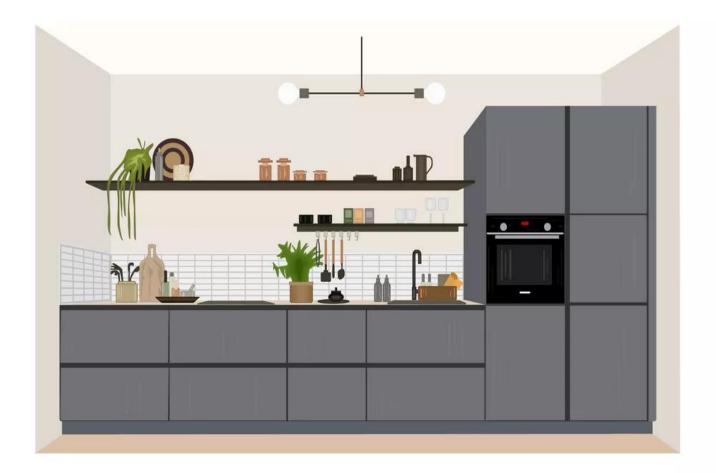

### Modular Kitchen

- L shape Modular Kitchen
- U shape Modular Kitchen
- Straight Modular Kitchen
- Parallel Modular Kitchen
- Island Modular Kitchen

#### **Material specification**

Laminate /Acrylic / back painted glass / Veneer / Fiber finished