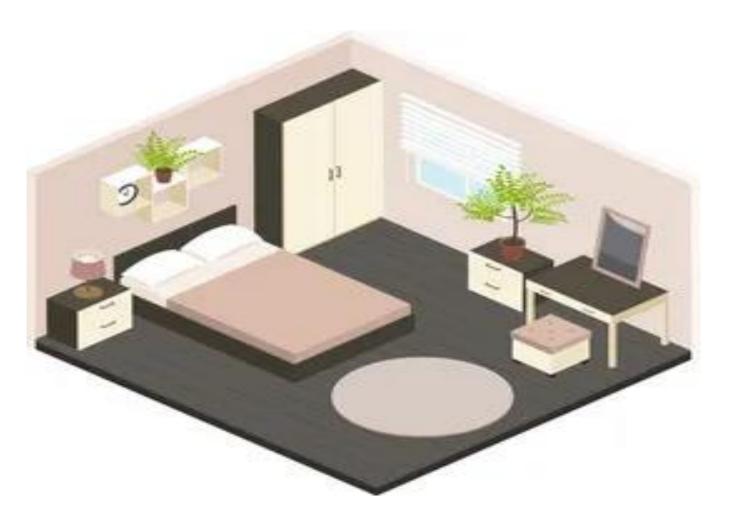

### Bedroom Furniture

- Bed King /Queen / Wall mount / Sofacumbed / Bunker bed
- Side table Floor mount /floating
- > Study table
- Dressing vanity
- > Closet
- Wardrobe Sliding / Glass / Openable

#### **Material specification**

Laminate /Acrylic / back painted glass / Veneer / Fiber finished